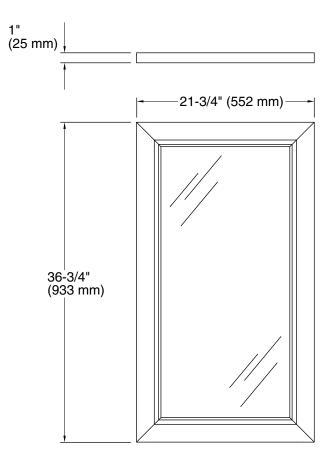

# **KOHLER**<sub>®</sub>

#### Features

- Coordinates with Damask<sup>®</sup> vanities.
- Wood frame with catalyzed conversion varnish provides a durable moisture-resistant finish.
- Includes hardware for wall-mount installation.

#### Material

- Glass.
- Solid wood and veneers.

### **Recommended Products/Accessories**

K-23723 Faucet cleaner



### **Codes/Standards**

EPA TSCA Title VI CARB P2

KOHLER<sup>®</sup> One-Year Limited Warranty

See website for detailed warranty information.

## **Available Colors/Finishes**

Color tiles intended for reference only.

Color Code Description 1WA Linen White 1WB Claret Suede

1WB Claret Suede

1WT Mohair Grey





Damask® Framed Mirror K-99665



Damask® Framed Mirror K-99665



#### **Technical Information**

All product dimensions are nominal.